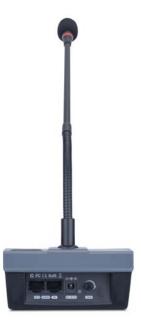

### **MDS.DEL**

Delegate Microphone for Microphone discussion system

The MDS microphone discussion system is a highly flexible small to medium size tabletop discussion system. This easy to set up and to easy to use audio system is the perfect solution for meeting rooms, board rooms and medium conference rooms. This discussion system consists of a chairman unit (MDS.CHAIR) and up to 19 delegate units (MDS.DEL). The connection interface (MDS.INT) is located at the beginning of the microphone chain.

This MDS system has a unique circuit loop design with an easy set-up using standard CAT5 cables for linking up to 20 units in a daisy chain (every microphone and switching adaptor can be located anywhere in the loop). When the chairman presses the mute button, only the chairman unit will be active and all delegates will be muted and deactivated. The delegates can press a button to talk into the flexible gooseneck microphone (no mute function).