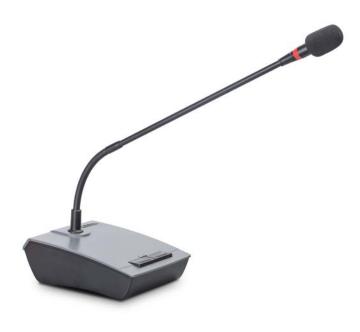

### **MDS.DEL**

Delegate Microphone for Microphone discussion system

The MDS microphone discussion system is a highly flexible small to medium size tabletop discussion system. This easy to set up and to easy to use audio system is the perfect solution for meeting rooms, board rooms and medium conference rooms. This discussion system consists of a chairman unit (MDS.CHAIR) and up to 19 delegate units (MDS.DEL). The connection interface (MDS.INT) is located at the beginning of the microphone chain.

This MDS system has a unique circuit loop design with an easy set-up using standard CAT5 cables for linking up to 20 units in a daisy chain (every microphone and switching adaptor can be located anywhere in the loop). When the chairman presses the mute button, only the chairman unit will be active and all delegates will be muted and deactivated. The delegates can press a button to talk into the flexible gooseneck microphone (no mute function).