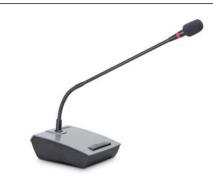

### **MDS.DEL**

Delegate Microphone for Microphone discussion system

The MDS microphone discussion system is a highly flexible small to medium size tabletop discussion system. This easy to set up and to easy to use audio system is the perfect solution for meeting rooms, board rooms and medium conference rooms. This discussion system consists of a chairman unit (MDS.CHAIR) and up to 19 delegate units (MDS.DEL). The connection interface (MDS.INT) is located at the beginning of the microphone chain.

This MDS system has a unique circuit loop design with an easy set-up using standard CAT5 cables for linking up to 20 units in a daisy chain (every microphone and switching adaptor can be located anywhere in the loop). When the chairman presses the mute button, only the chairman unit will be active and all delegates will be muted and deactivated. The delegates can press a button to talk into the flexible gooseneck microphone (no mute function).