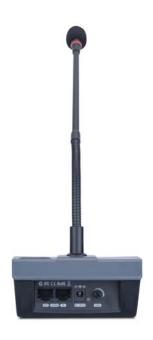

----------------------------|-------------------|
| system interconnection       | RJ45 - CAT5 cables, straight,<br>according to EIA-568-B | maximum SPL                     | 100 dB for 1% THD |
|                              |                                                         | dimensions with mic (h x w x d) | 494 x 110 x 165   |
| dimensions (h x w x d) in mm | 54 x 110 x 165                                          | in mm                           | 15 T X 110 X 105  |
| packing dimensions in mm     | 120 x 195 x 455                                         | net weight in g                 | 730               |
| gross weight in g            | 950                                                     | Net weight product (kg)         | 0,73              |

#### MORE PICTURES











#### ACCESSORIES





MDS.INT Interface and PSU for Microphone discussion system MDS.CHAIR Chairman Microphone for Microphone discussion system