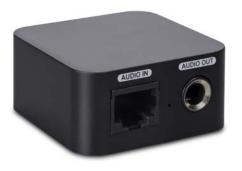

The MDS.INT easily connects to any pre-amplifier or matrix with a MIC input with wide gain control (about +20dB of gain needed), allowing you to control the volume and/or use the record output for recording the meeting. Combined with the CMX20T ceiling speakers or MASK4 cabinet loudspeakers, you will have an astonishing voice clarity!

#### ACCESSORIES

MDS.INT Interface and PSU for Microphone discussion system MDS.CHAIR Chairman Microphone for Microphone discussion system