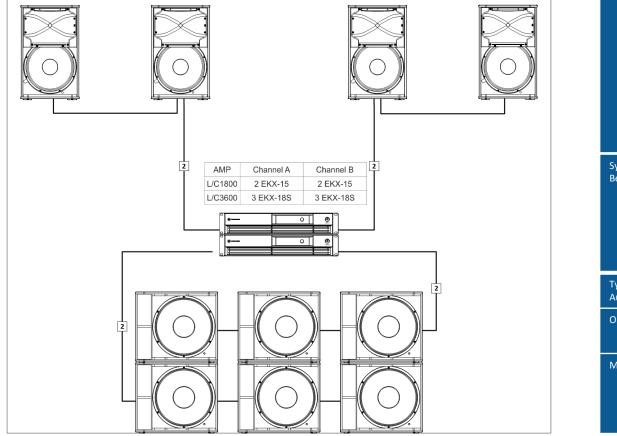

| <ul> <li>FIR drive presets</li> <li>System protection avoids amplifier and speal<br/>and overheating by tour grade circuitry in C s</li> <li>Central system and group control through PC</li> <li>System presets to apply correct settings for e</li> </ul> 250-500 people Third EVU (fills / under balcony) or a second EVF1<br>amplifiers if required. Loudspeakers 5x EVF-1122D/xx 2x EVF-2151D 2x EVU-1082/95 (front fills mono) |  |



#### SYSTEM SOLUTION MID SIZE HOUSE OF WORSHIP





#### SYSTEM SOLUTIONS SMALL CLUB SYSTEM-LOW CEILING





#### SYSTEM SOLUTIONS MID-SIZE CLUB / DANCE FLOOR





#### SYSTEM SOLUTIONS LIVE BAND WITH DELAYS





#### SYSTEM SOLUTIONS REGIONAL LIVE BAND





### SYSTEM SOLUTIONS LIVE BAND LARGE MARQUEE





#### SYSTEM SOLUTIONS MUSIC BAR / MINI CLUB





# SYSTEM SOLUTIONS MUSIC CLUB / DJ





## L SERIES & C SERIES AMPLIFIERS

**IN ITS CLASS** 

RAISING THE BAR WITH TOUR GRADE PERFORMANCE IN THE MID MARKET





Dynacord | 16/02/22
 © Robert Bosch GmbH 2016. All rights reserved, also regarding any disposal, exploitation, reproduction, editing, distribution, as well as in the event of applications for industrial property rights.

**CONTROL**