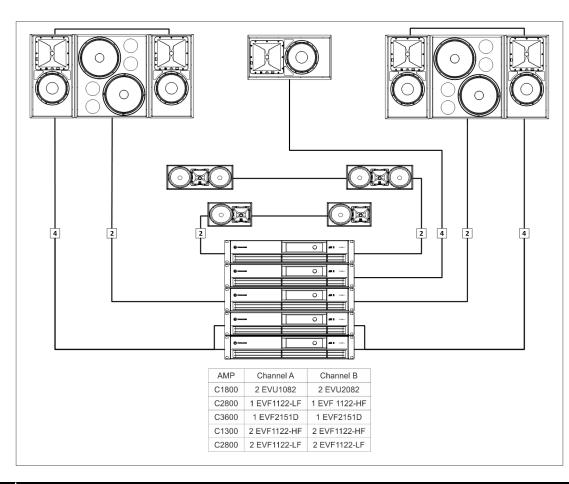

VE SYSTEM CONTROL







5

**POWERFUL & RELIABLE** 

- + Up to 3600W
- + 20hm stable
- + Tour Grade limiting & protection
- + Handling unreliable power sources

#### THE SHOW WILL GO ON WITH REAL POWER AND PROTECTION

| Model name         | Power at 4 ohms |
|--------------------|-----------------|
| L1300FD / C1300FDi | 2 x 650W        |
| L1800FD / C1800FDi | 2 x 900W        |
| L2800FD / C2800FDi | 2 x 1400W       |
| L3600FD / C3600FDi | 2 x 1800W       |
|                    |                 |





6

- + "L" Dedicated for Live Performance
- + "C" Dedicated for Contractor: Performance audio and 70V/100V GPIO presets, Remote turn on/of

#### FULL LINE FOR LIVE AND INSTALL AT COMPETITIVE PRICE LEVEL







# SYSTEM SOLUTIONS LIVE BAND





#### SYSTEM SOLUTION PERFORMING ARTS CENTER



| <ul> <li>Excelling Audio Quality with bi-amped EVF front loaded systems combined with C series FIR drive presets</li> <li>System protection avoids amplifier and speaker shutdown as result of excessive power and overheating by tour grade circuitry in C series amplifiers.</li> <li>Central system and group control through PC GUI</li> <li>System presets to apply correct settings for each performance</li> </ul> |