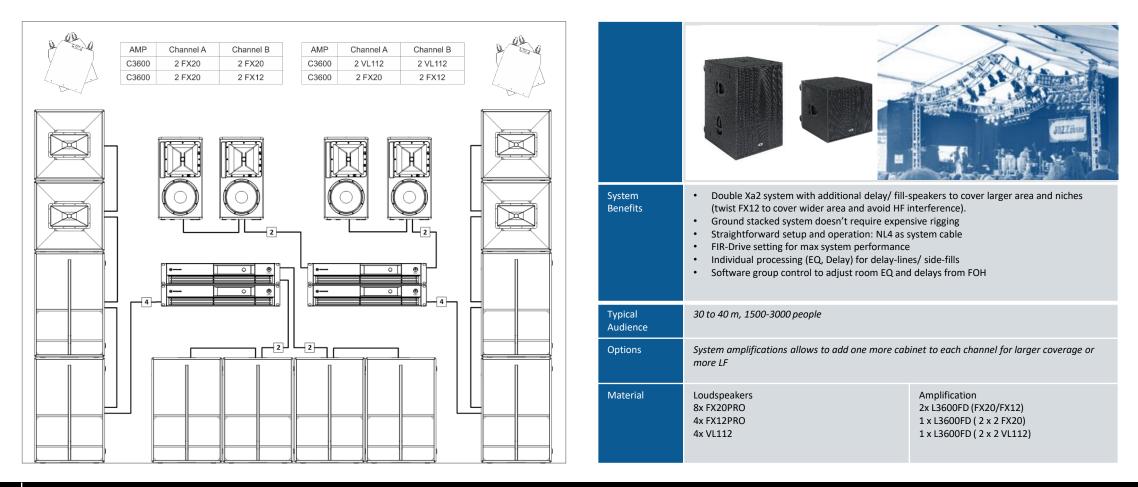

| <ul> <li>FIR drive presets</li> <li>System protection avoids amplifier and speal<br/>and overheating by tour grade circuitry in C s</li> <li>Central system and group control through PC</li> <li>System presets to apply correct settings for e</li> </ul> 250-500 people Third EVU (fills / under balcony) or a second EVF1<br>amplifiers if required. Loudspeakers 5x EVF-1122D/xx 2x EVF-2151D 2x EVU-1082/95 (front fills mono) |  |



#### SYSTEM SOLUTION MID SIZE HOUSE OF WORSHIP





#### SYSTEM SOLUTIONS SMALL CLUB SYSTEM-LOW CEILING





#### SYSTEM SOLUTIONS MID-SIZE CLUB / DANCE FLOOR





#### SYSTEM SOLUTIONS LIVE BAND WITH DELAYS





#### SYSTEM SOLUTIONS REGIONAL LIVE BAND





### SYSTEM SOLUTIONS LIVE BAND LARGE MARQUEE





#### SYSTEM SOLUTIONS MUSIC BAR / MINI CLUB





# SYSTEM SOLUTIONS MUSIC CLUB / DJ





## L SERIES & C SERIES AMPLIFIERS

**IN ITS CLASS** 

RAISING THE BAR WITH TOUR GRADE PERFORMANCE IN THE MID MARKET





Dynacord | 16/02/22
 © Robert Bosch GmbH 2016. All rights reserved, also regarding any disposal, exploitation, reproduction, editing, distribution, as well as in the event of applications for industrial property rights.

**CONTROL**