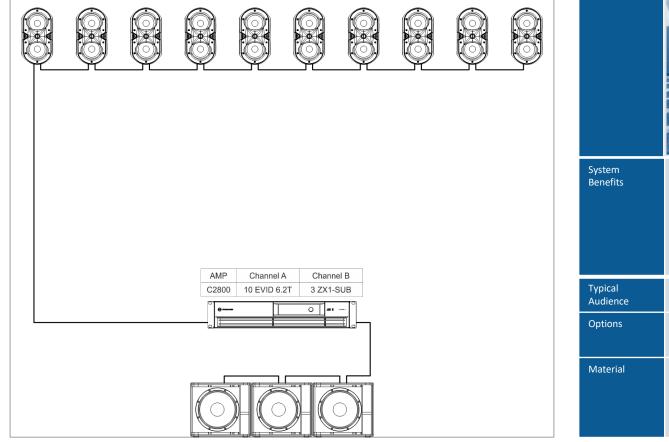

| <ul> <li>FIR drive presets</li> <li>System protection avoids amplifier and speal<br/>and overheating by tour grade circuitry in C s</li> <li>Central system and group control through PC</li> <li>System presets to apply correct settings for e</li> </ul> 250-500 people Third EVU (fills / under balcony) or a second EVF1<br>amplifiers if required. Loudspeakers 5x EVF-1122D/xx 2x EVF-2151D 2x EVU-1082/95 (front fills mono) |  |



#### SYSTEM SOLUTION MID SIZE HOUSE OF WORSHIP





#### SYSTEM SOLUTIONS SMALL CLUB SYSTEM-LOW CEILING





#### SYSTEM SOLUTIONS MID-SIZE CLUB / DANCE FLOOR





#### SYSTEM SOLUTIONS LIVE BAND WITH DELAYS





#### SYSTEM SOLUTIONS REGIONAL LIVE BAND





### SYSTEM SOLUTIONS LIVE BAND LARGE MARQUEE





#### SYSTEM SOLUTIONS MUSIC BAR / MINI CLUB





# SYSTEM SOLUTIONS MUSIC CLUB / DJ





## L SERIES & C SERIES AMPLIFIERS

**IN ITS CLASS** 

RAISING THE BAR WITH TOUR GRADE PERFORMANCE IN THE MID MARKET





Dynacord | 16/02/22
 © Robert Bosch GmbH 2016. All rights reserved, also regarding any disposal, exploitation, reproduction, editing, distribution, as well as in the event of applications for industrial property rights.

**CONTROL**