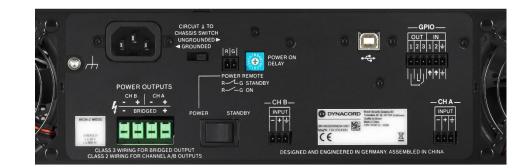

6

- + "L" Dedicated for Live Performance
- + "C" Dedicated for Contractor: Performance audio and 70V/100V GPIO presets, Remote turn on/of