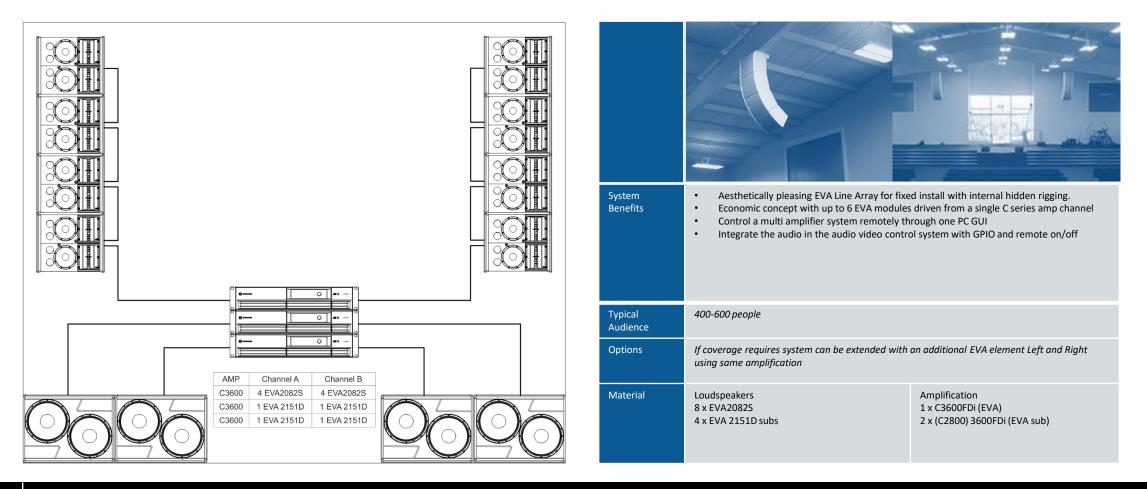

| <ul> <li>FIR drive presets</li> <li>System protection avoids amplifier and speal<br/>and overheating by tour grade circuitry in C s</li> <li>Central system and group control through PC</li> <li>System presets to apply correct settings for e</li> </ul> 250-500 people Third EVU (fills / under balcony) or a second EVF1<br>amplifiers if required. Loudspeakers 5x EVF-1122D/xx 2x EVF-2151D 2x EVU-1082/95 (front fills mono) |  |



#### SYSTEM SOLUTION MID SIZE HOUSE OF WORSHIP





#### SYSTEM SOLUTIONS SMALL CLUB SYSTEM-LOW CEILING





#### SYSTEM SOLUTIONS MID-SIZE CLUB / DANCE FLOOR





#### SYSTEM SOLUTIONS LIVE BAND WITH DELAYS





#### SYSTEM SOLUTIONS REGIONAL LIVE BAND





### SYSTEM SOLUTIONS LIVE BAND LARGE MARQUEE





#### SYSTEM SOLUTIONS MUSIC BAR / MINI CLUB





# SYSTEM SOLUTIONS MUSIC CLUB / DJ





## L SERIES & C SERIES AMPLIFIERS

**IN ITS CLASS** 

RAISING THE BAR WITH TOUR GRADE PERFORMANCE IN THE MID MARKET





Dynacord | 16/02/22
 © Robert Bosch GmbH 2016. All rights reserved, also regarding any disposal, exploitation, reproduction, editing, distribution, as well as in the event of applications for industrial property rights.

**CONTROL**