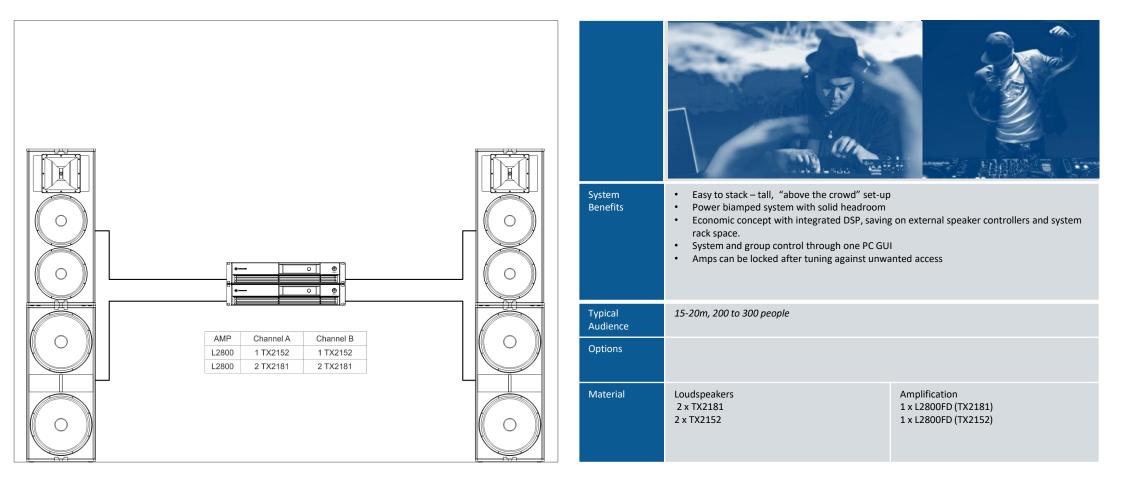

ets</li> <li>System protection avoids amplifier and speal<br/>and overheating by tour grade circuitry in C s</li> <li>Central system and group control through PC</li> <li>System presets to apply correct settings for e</li> </ul> 250-500 people Third EVU (fills / under balcony) or a second EVF1<br>amplifiers if required. Loudspeakers 5x EVF-1122D/xx 2x EVF-2151D 2x EVU-1082/95 (front fills mono) |  |



#### SYSTEM SOLUTION MID SIZE HOUSE OF WORSHIP





#### SYSTEM SOLUTIONS SMALL CLUB SYSTEM-LOW CEILING





#### SYSTEM SOLUTIONS MID-SIZE CLUB / DANCE FLOOR





#### SYSTEM SOLUTIONS LIVE BAND WITH DELAYS





#### SYSTEM SOLUTIONS REGIONAL LIVE BAND





### SYSTEM SOLUTIONS LIVE BAND LARGE MARQUEE





#### SYSTEM SOLUTIONS MUSIC BAR / MINI CLUB





# SYSTEM SOLUTIONS MUSIC CLUB / DJ





## L SERIES & C SERIES AMPLIFIERS

**IN ITS CLASS** 

RAISING THE BAR WITH TOUR GRADE PERFORMANCE IN THE MID MARKET





Dynacord | 16/02/22
 © Robert Bosch GmbH 2016. All rights reserved, also regarding any disposal, exploitation, reproduction, editing, distribution, as well as in the event of applications for industrial property rights.

**CONTROL**