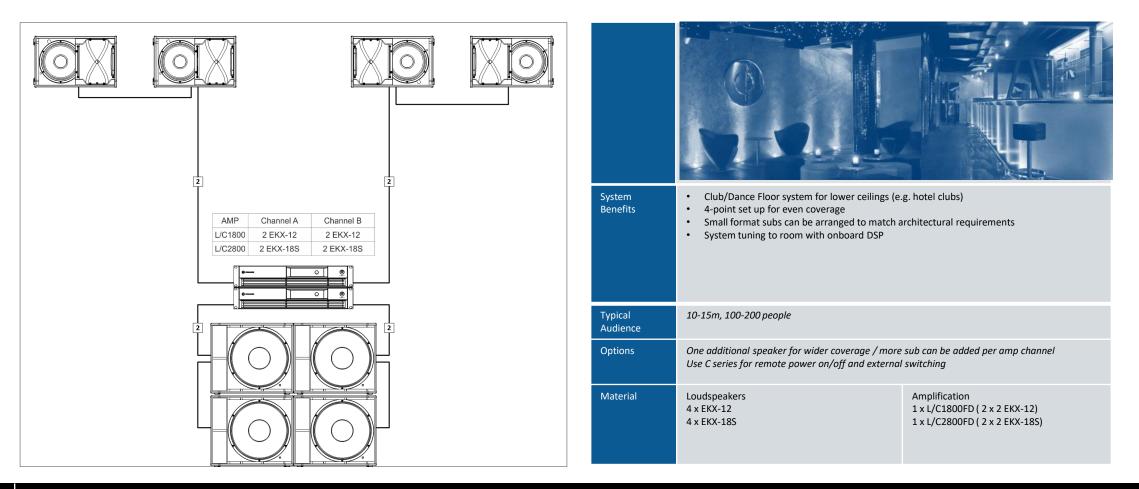

| <ul> <li>FIR drive presets</li> <li>System protection avoids amplifier and speal<br/>and overheating by tour grade circuitry in C s</li> <li>Central system and group control through PC</li> <li>System presets to apply correct settings for e</li> </ul> 250-500 people Third EVU (fills / under balcony) or a second EVF1<br>amplifiers if required. Loudspeakers 5x EVF-1122D/xx 2x EVF-2151D 2x EVU-1082/95 (front fills mono) |  |



#### SYSTEM SOLUTION MID SIZE HOUSE OF WORSHIP





#### SYSTEM SOLUTIONS SMALL CLUB SYSTEM-LOW CEILING





#### SYSTEM SOLUTIONS MID-SIZE CLUB / DANCE FLOOR





#### SYSTEM SOLUTIONS LIVE BAND WITH DELAYS





#### SYSTEM SOLUTIONS REGIONAL LIVE BAND





### SYSTEM SOLUTIONS LIVE BAND LARGE MARQUEE





#### SYSTEM SOLUTIONS MUSIC BAR / MINI CLUB





# SYSTEM SOLUTIONS MUSIC CLUB / DJ





## L SERIES & C SERIES AMPLIFIERS

**IN ITS CLASS** 

RAISING THE BAR WITH TOUR GRADE PERFORMANCE IN THE MID MARKET





Dynacord | 16/02/22
 © Robert Bosch GmbH 2016. All rights reserved, also regarding any disposal, exploitation, reproduction, editing, distribution, as well as in the event of applications for industrial property rights.

**CONTROL**