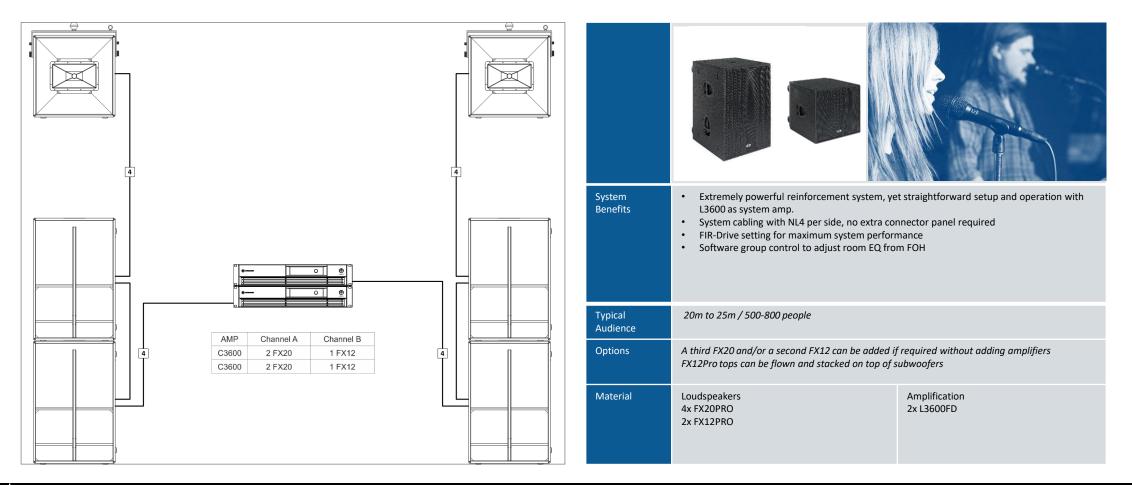

roup Assignment with extra DSP

#### MOST EXTENSIVE SYSTEM CONTROL







5

**POWERFUL & RELIABLE** 

- + Up to 3600W
- + 20hm stable
- + Tour Grade limiting & protection
- + Handling unreliable power sources

#### THE SHOW WILL GO ON WITH REAL POWER AND PROTECTION

| Model name         | Power at 4 ohms |
|--------------------|-----------------|
| L1300FD / C1300FDi | 2 x 650W        |
| L1800FD / C1800FDi | 2 x 900W        |
| L2800FD / C2800FDi | 2 x 1400W       |
| L3600FD / C3600FDi | 2 x 1800W       |
|                    |                 |





6

- + "L" Dedicated for Live Performance
- + "C" Dedicated for Contractor: Performance audio and 70V/100V GPIO presets, Remote turn on/of

#### FULL LINE FOR LIVE AND INSTALL AT COMPETITIVE PRICE LEVEL







# SYSTEM SOLUTIONS LIVE BAND





#### SYSTEM SOLUTION PERFORMING ARTS CENTER



| <ul> <li>Excelling Audio Quality with bi-amped EVF front loaded systems combined with C series FIR drive presets</li> <li>System protection avoids amplifier and speaker shutdown as result of excessive power and overheating by tour grade circuitry in C series amplifiers.</li> <li>Central system and group control through PC GUI</li> <li>System presets to apply correct settings for each performance</li> </ul> |