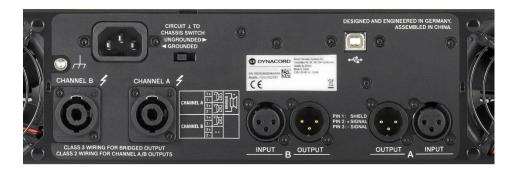

6

- + "L" Dedicated for Live Performance
- + "C" Dedicated for Contractor: Performance audio and 70V/100V GPIO presets, Remote turn on/of