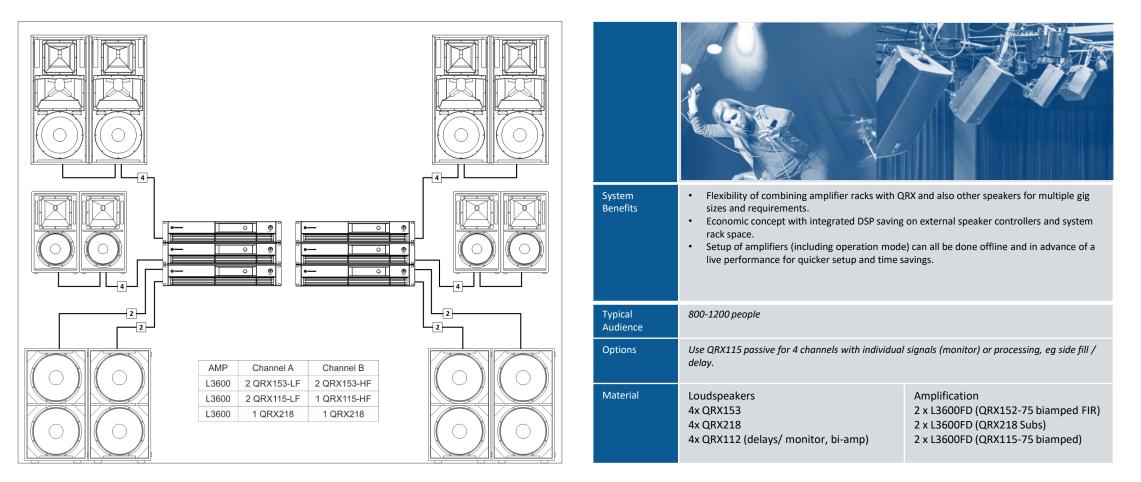

| <ul> <li>FIR drive presets</li> <li>System protection avoids amplifier and speal<br/>and overheating by tour grade circuitry in C s</li> <li>Central system and group control through PC</li> <li>System presets to apply correct settings for e</li> </ul> 250-500 people Third EVU (fills / under balcony) or a second EVF1<br>amplifiers if required. Loudspeakers 5x EVF-1122D/xx 2x EVF-2151D 2x EVU-1082/95 (front fills mono) |  |



#### SYSTEM SOLUTION MID SIZE HOUSE OF WORSHIP





#### SYSTEM SOLUTIONS SMALL CLUB SYSTEM-LOW CEILING





#### SYSTEM SOLUTIONS MID-SIZE CLUB / DANCE FLOOR





#### SYSTEM SOLUTIONS LIVE BAND WITH DELAYS





#### SYSTEM SOLUTIONS REGIONAL LIVE BAND





### SYSTEM SOLUTIONS LIVE BAND LARGE MARQUEE





#### SYSTEM SOLUTIONS MUSIC BAR / MINI CLUB





# SYSTEM SOLUTIONS MUSIC CLUB / DJ





## L SERIES & C SERIES AMPLIFIERS

**IN ITS CLASS** 

RAISING THE BAR WITH TOUR GRADE PERFORMANCE IN THE MID MARKET





Dynacord | 16/02/22
 © Robert Bosch GmbH 2016. All rights reserved, also regarding any disposal, exploitation, reproduction, editing, distribution, as well as in the event of applications for industrial property rights.

**CONTROL**