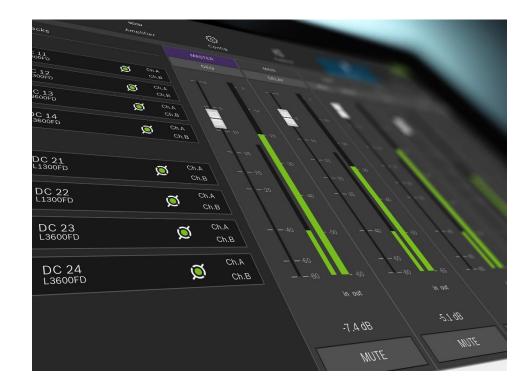

#### MOST POWERFUL DSP SET IN ITS CLASS

- + Multi Amplifier Remote Control
- + System presets
- + Offline Editing
- + Group Assignment with extra DSP

#### MOST EXTENSIVE SYSTEM CONTROL

5

**POWERFUL & RELIABLE** 

- + Up to 3600W
- + 20hm stable
- + Tour Grade limiting & protection
- + Handling unreliable power sources

**CONTROL**