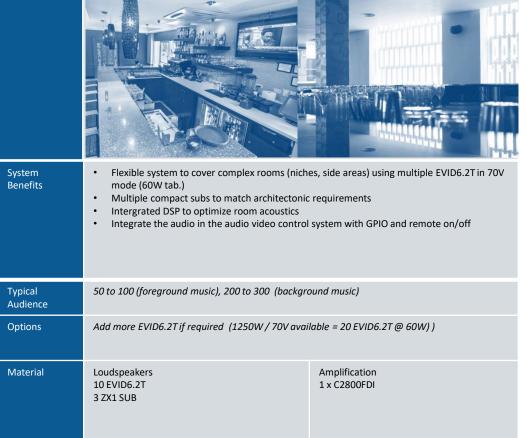

| <ul> <li>FIR drive presets</li> <li>System protection avoids amplifier and speal<br/>and overheating by tour grade circuitry in C s</li> <li>Central system and group control through PC</li> <li>System presets to apply correct settings for e</li> </ul> 250-500 people Third EVU (fills / under balcony) or a second EVF1<br>amplifiers if required. Loudspeakers 5x EVF-1122D/xx 2x EVF-2151D 2x EVU-1082/95 (front fills mono) |  |



#### SYSTEM SOLUTION MID SIZE HOUSE OF WORSHIP





#### SYSTEM SOLUTIONS SMALL CLUB SYSTEM-LOW CEILING





#### SYSTEM SOLUTIONS MID-SIZE CLUB / DANCE FLOOR





#### SYSTEM SOLUTIONS LIVE BAND WITH DELAYS





#### SYSTEM SOLUTIONS REGIONAL LIVE BAND





### SYSTEM SOLUTIONS LIVE BAND LARGE MARQUEE





#### SYSTEM SOLUTIONS MUSIC BAR / MINI CLUB





# SYSTEM SOLUTIONS MUSIC CLUB / DJ





## L SERIES & C SERIES AMPLIFIERS

**IN ITS CLASS** 

RAISING THE BAR WITH TOUR GRADE PERFORMANCE IN THE MID MARKET





Dynacord | 16/02/22
 © Robert Bosch GmbH 2016. All rights reserved, also regarding any disposal, exploitation, reproduction, editing, distribution, as well as in the event of applications for industrial property rights.

**CONTROL**