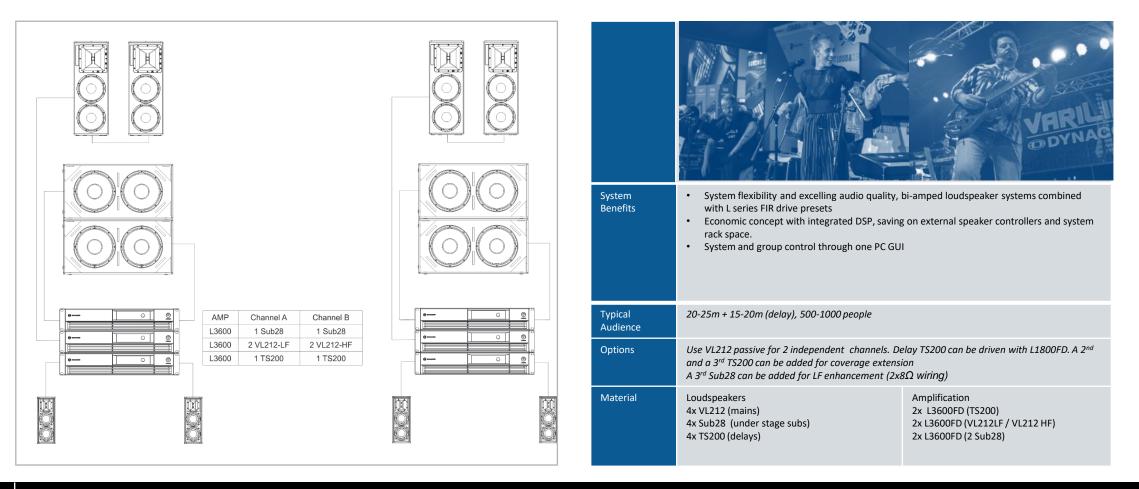

| <ul> <li>FIR drive presets</li> <li>System protection avoids amplifier and speal<br/>and overheating by tour grade circuitry in C s</li> <li>Central system and group control through PC</li> <li>System presets to apply correct settings for e</li> </ul> 250-500 people Third EVU (fills / under balcony) or a second EVF1<br>amplifiers if required. Loudspeakers 5x EVF-1122D/xx 2x EVF-2151D 2x EVU-1082/95 (front fills mono) |  |



#### SYSTEM SOLUTION MID SIZE HOUSE OF WORSHIP





#### SYSTEM SOLUTIONS SMALL CLUB SYSTEM-LOW CEILING





#### SYSTEM SOLUTIONS MID-SIZE CLUB / DANCE FLOOR





#### SYSTEM SOLUTIONS LIVE BAND WITH DELAYS





#### SYSTEM SOLUTIONS REGIONAL LIVE BAND





### SYSTEM SOLUTIONS LIVE BAND LARGE MARQUEE





#### SYSTEM SOLUTIONS MUSIC BAR / MINI CLUB





# SYSTEM SOLUTIONS MUSIC CLUB / DJ





## L SERIES & C SERIES AMPLIFIERS

**IN ITS CLASS** 

RAISING THE BAR WITH TOUR GRADE PERFORMANCE IN THE MID MARKET





Dynacord | 16/02/22
 © Robert Bosch GmbH 2016. All rights reserved, also regarding any disposal, exploitation, reproduction, editing, distribution, as well as in the event of applications for industrial property rights.

**CONTROL**