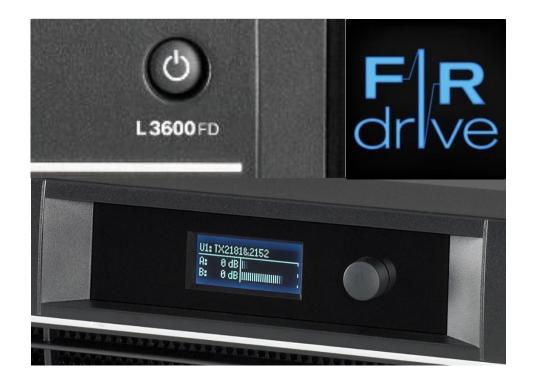

#### L SERIES & C SERIES AMPLIFIERS WHERE POWER MEETS PERFORMANCE

LIVE mi Live Band Music Festival Corporate Event City Fair DJ System

2

INSTALL mid

Indoor Sports Church Performance Art Restaurant Bar

+ PEQ, GEQ and Delay+ Fully adjustable pro crossover+ FIR Drive presets

#### MOST POWERFUL DSP SET IN ITS CLASS

- + Multi Amplifier Remote Control
- + System presets
- + Offline Editing
- + Group Assignment with extra DSP