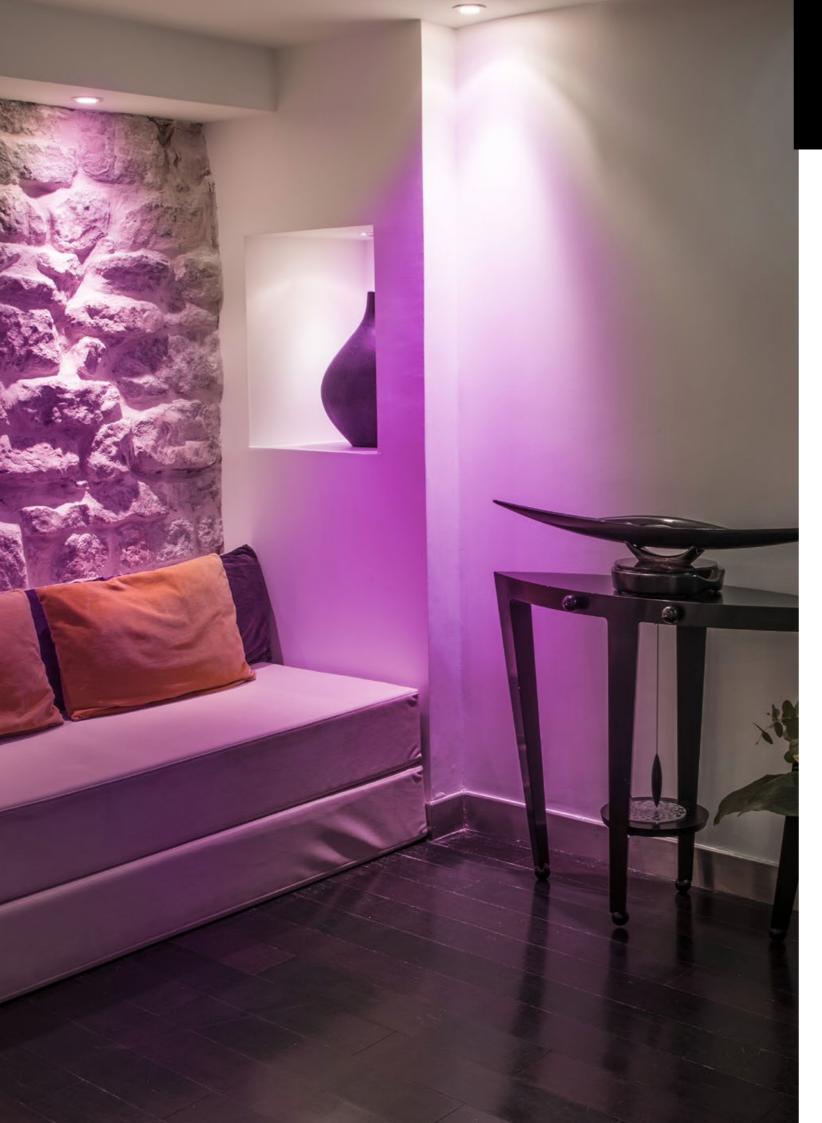

## smart LIGHT

COLOR GU5.3

GU5.3 Color LED Bulb + Bluetooth® CONTROL

SML-c4-GU5.3

The SmartLIGHT Color GU5.3 is a white & color Bluetooth\* Smart enabled energy-saving LED bulb you can control wirelessly from your smartphone/tablet without any bridge. Use the free AwoX SmartControl App to control the colors & the intensity.

Low-energy LED bulb 4W equivalent to 25W incandescent 220 LM

12V, GU5.3 socket

Variable color tone and brightness (16 million possible combinations)

2700K white temperature

Beam angle: 100°

Life time 20 000 hours Energy efficiency label A+

Bulbs Grouping (8 bulbs max)

SmartCONTROL application

10 meters control distance

Timer and Snooze Mode

Proximity Detection & Incoming call alert (with Android only)

Compatible with:

- Apple iPhone 4S, iPhone 5, 5S, 5C, iPad (3rd gen.), Ipod (5th gen.) IPad mini