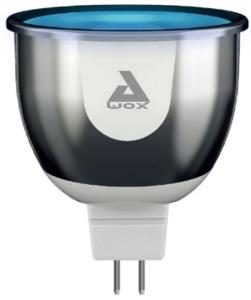

## smart LIGHT

COLOR GU5.3

GU5.3 Color LED Bulb + Bluetooth® CONTROL

SML-c4-GU5.3

The SmartLIGHT Color GU5.3 is a white & color Bluetooth\* Smart enabled energy-saving LED bulb you can control wirelessly from your smartphone/tablet without any bridge. Use the free AwoX SmartControl App to control the colors & the intensity.

Low-energy LED bulb 4W equivalent to 25W incandescent 220 LM

12V, GU5.3 socket

Variable color tone and brightness (16 million possible combinations)

2700K white temperature

Beam angle: 100°

Life time 20 000 hours Energy efficiency label A+