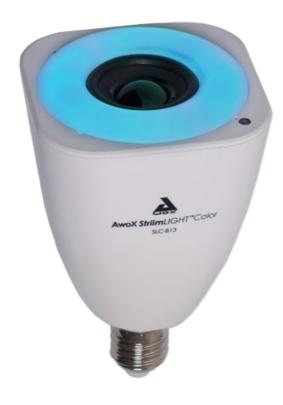

## **striim** LIGHT

COLOR

Color LED Bulb + Bluetooth® SPEAKER

SLC-B13

The StriimLIGHT color is a Bluetooth® enabled speaker integrated into an energy saving color LED Bulb you can control wirelessly from your smartphone/ tablet without any bridge. You can play your music on your StriimLIGHT from your Music Player or use the free AwoX SmartControl App to do it and to control the coloring & the light intensity.

Speaker 13W, 200Hz-20KHz Amp Class D

Low-energy LED bulb 7W equivalent to 40W incandescent 420 LM

100-240V, standard E27 socket or 100-240V, E26 medium socket

Life time 30 000 hours Energy efficiency label B

DIMENSIONS & WEIGHT

- Millimeters: 145 (H) x 95 (W) x 95 (L) - Inches: 4.39 (H) x 3.75 (W) x 3.74 (L)

- Weight: approx 680g