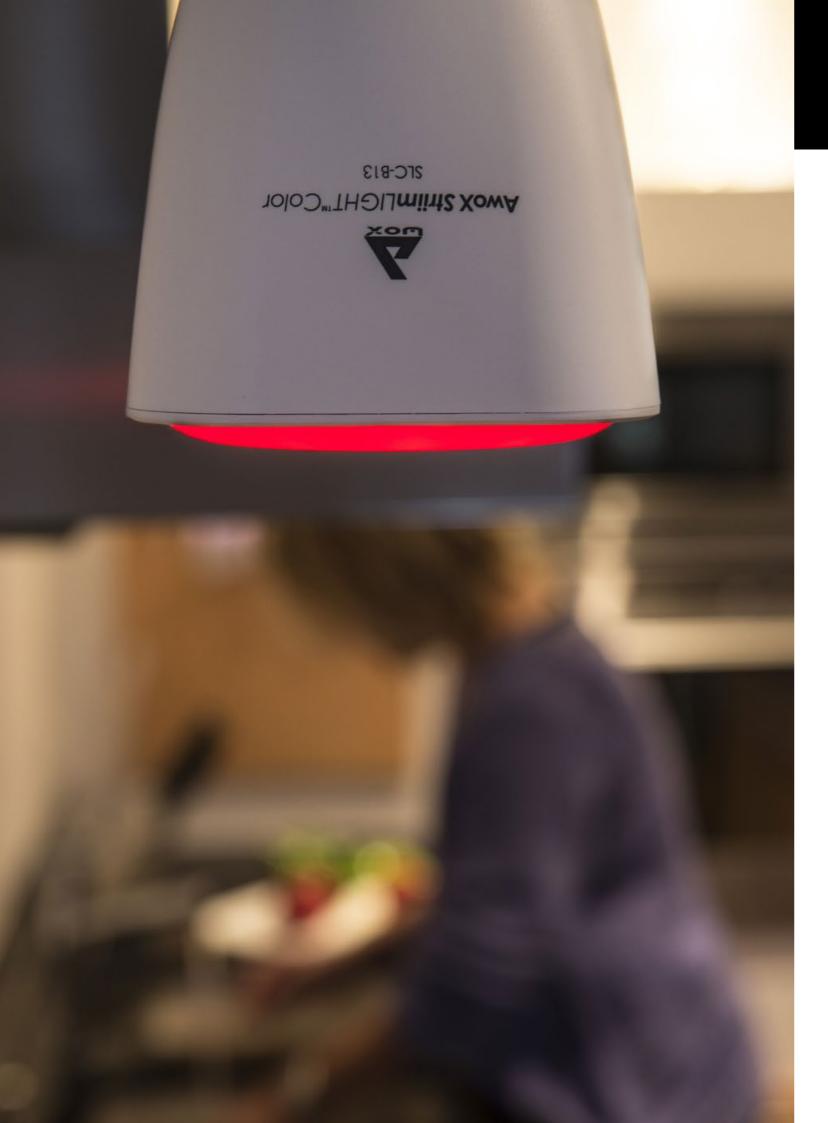

## **striim** LIGHT

COLOR

Color LED Bulb + Bluetooth® SPEAKER

SLC-B13

The StriimLIGHT color is a Bluetooth® enabled speaker integrated into an energy saving color LED Bulb you can control wirelessly from your smartphone/ tablet without any bridge. You can play your music on your StriimLIGHT from your Music Player or use the free AwoX SmartControl App to do it and to control the coloring & the light intensity.