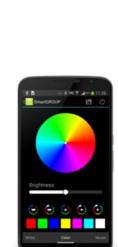

Variable color tone and brightness (16 million possible combinations)

Disco mode

Ajustable temperature & intensity for white

**Bluetooth** iOS: Bluetooth 4.0 / Android: Bluetooth 3.0

SmartCONTROL application